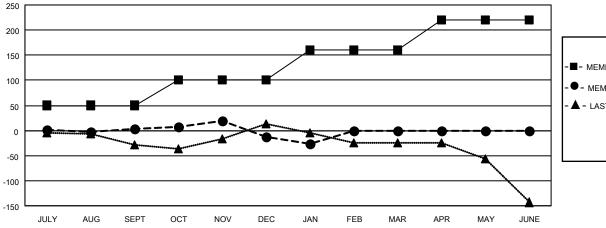

| ı | Members               |           |           |             |               |          |  |  |  |  |
|---|-----------------------|-----------|-----------|-------------|---------------|----------|--|--|--|--|
| l | RESULTS FOR 2021-2022 |           |           |             |               |          |  |  |  |  |
| l | QUARTER               | MEMBER GF | ROWTH NET | MEMBER GROV | WTH DROPE     | PED      |  |  |  |  |
| l |                       |           | AL        | ACTUAL      | MEMBERS A     | ACTUAL   |  |  |  |  |
| l |                       |           |           |             | (including tr | ansfers) |  |  |  |  |
| l | JULY/AUG/SEPT         |           | 50        | 65          | 50            |          |  |  |  |  |
| l | OCT/NOV/DEC           |           | 50        | 86          | 94            |          |  |  |  |  |
| l | JAN/FEB/MAR           |           | 60        | 14          | 20            |          |  |  |  |  |
| l | APR/MAY/JUNE          |           | 60        | 0           | 0             |          |  |  |  |  |
| п |                       |           |           |             |               |          |  |  |  |  |

## GOALS AND ACTUAL MEMBERS CUMULATIVE

| <ul> <li>MEMBER GR</li> </ul> | OWTH NET GOAL |
|-------------------------------|---------------|
|-------------------------------|---------------|

- MEMBER GROWTH ACTUAL