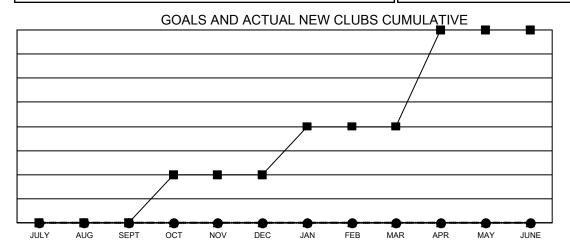

## Multiple District 410

**LOCATION: REP OF SOUTH AFRICA** 

| Clubs                 |               |           |               |  |  |  |  |
|-----------------------|---------------|-----------|---------------|--|--|--|--|
| RESULTS FOR 2021-2022 |               |           |               |  |  |  |  |
| QUARTER               | NEW CLUB GOAL | NEW CLUBS | DROPPED CLUBS |  |  |  |  |
| JULY/AUG/SEPT         | 0             | 0         | 4             |  |  |  |  |
| OCT/NOV/DEC           | 1             | 0         | 0             |  |  |  |  |
| JAN/FEB/MAR           | 1             | 0         | 0             |  |  |  |  |
| APR/MAY/JUNE          | 2             | 0         | 0             |  |  |  |  |

■ - CURRENT YEAR GOALS FOR NEW CLUBS

- ■ - CURRENT YEAR ACTUAL NEW CLUBS

- ▲ - LAST YEAR ACTUAL NEW CLUBS